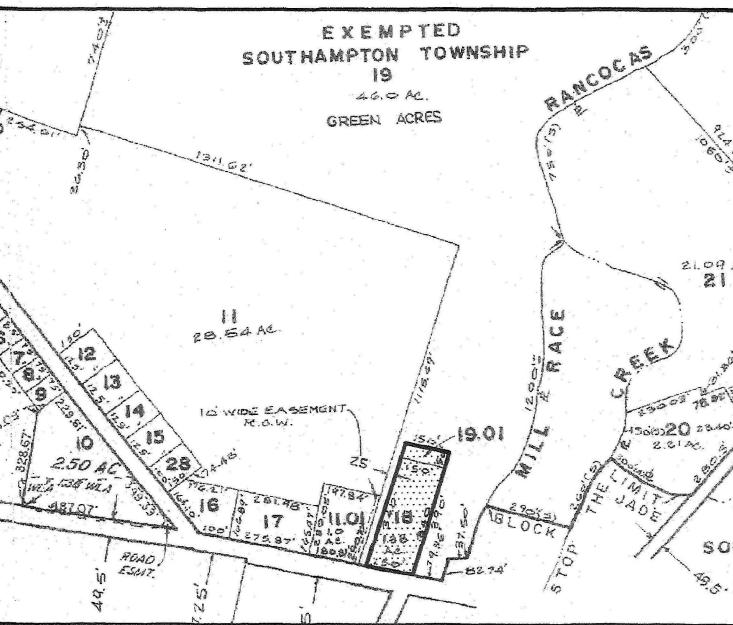

Tax map N.T.S.

- 1. SUBJECT TO COVENANTS, RESTRICTIONS, AGREEMENTS OR EASEMENTS OF RECORD AS CONTAINED IN TITLE REPORT, FILE#989-185643, ISSUED SEPTEMBER 29, 2021 BY FOUNDATION TITLE, LLC - MARLTON
- 2. ALL LOT AND BLOCK NUMBERS REFER TO OFFICIAL SOUTHAMPTON TOWNSHIP TAX MAP CURRENT TAX RECORDS INDICATE LOT 18 AND 19.01 ARE ONE TAX PARCEL
- 3. SURVEY REFERENCE:
- **DEED BOOK 13500, PAGE 7168, RECORDED JANUARY 29, 2021** DEED BOOK 13297, PAGE 759, RECORDED SEPTEMBER 19, 2017
- DEED BOOK 3099, PAGE 1, RECORDED NOVEMBER 18, 1985
- DEED BOOK 2016, PAGE 172, RECORDED JANUARY 27, 1978
- DEED BOOK 1923, PAGE 256, RECORDED AUGUST 4, 1975 DEED BOOK 1583, PAGE 801, RECORDED FEBRUARY 26, 1965 (LOT 19.01) (METES & BOUNDS
- DEED BOOK 1216, PAGE 118, RECORDED JANUARY 3, 1955 (LOT 18) (METES & BOUNDS
- USED FOR THIS SURVEY)
- PLAN OF SURVEY FOR 52 MILL STREET PREPARED BY JAMES T. SAPIO, L.S., DATED
- 4. LOCATION OF EXISTING UTILITIES AS SHOWN HEREIN HAVE BEEN DEVELOPED FROM EXISTING UTILITY RECORDS, PLANS BY OTHERS AND/OR ABOVE GROUND EXAMINATION OF SITE. THE COMPLETENESS OR ACCURACIES OF THE LOCATIONS ARE NOT GUARANTEED. SHOULD ANY NEW CONSTRUCTION BE PROPOSED, THE CONTRACTOR MUST VERIFY LOCATIONS AND DEPTHS OF ALL UTILITIES BEFORE START OF WORK.
- 5. NO REVIEW OF THE PROPERTY REGARDING HAZARDOUS MATERIAL WAS CONDUCTED AS PART
- 6. ALTHOUGH NEARBY, IT DOES NOT APPEAR THIS PROPERTY IS IN 100 YEAR FLOOD ZONE A2 AS SHOWN ON FEMA, F.I.R.M., CP#340115 0020 B, DATED MARCH 4, 1980...MASER SURVEYING LLC TAKES NO RESPONSIBILTY FOR OTHERS DETERMINATION OF FLOOD ZONE LIMITS.
- 7. A NEW METES & BOUNDS DESCRIPTION HAS BEEN WRITTEN BASED ON THIS SURVEY AND SHOULD BE INCLUDED WITH ANY NEW DEED FOR THIS PROPERTY.